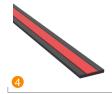

## New kit for the **ESSENTIAL GLASS** range

Sliding door kit for wall mounting, including:

- 1 2m EXCELLENCE TRACK in natural aluminum.
- SV-P70 EASY ACCESSORIES SET for 70kg with double retaining brake. With ball-bearing rollers for smooth and silent sliding and Easy clamp, characterized by its small size and easy installation as it allows frontal installation.
- 3 2m PELMET COVER clipped on to the top track, in black lacquered aluminum finish (80mm).
- FRAME FLAT: decorative aluminum strip profiles that give an industrial look to the installation. Easy installation as it is sticked to the glass and supplied with 3M double-sided adhesive tape.
  - U Channel for perimeter framing, for 10mm glass.
  - Flat profile for internal grids.
- 5 LATERAL END CAPS. Wall mounting. In matt black lacquered aluminum.
- 6 FRAME FLAT BOTTOM GUIDE in matt black lacquered aluminum.

x2 **FRAME FLAT** internal division track. 3m <sup>1</sup>

x1 **EASY** end cap set. Wall mounting.

x1 **FRAME FLAT** Bottom guide.

<sup>1</sup> Also sold separately in white and black lacquered finishes.