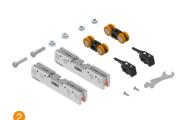

## New kit for the **ESSENTIAL GLASS** range

Sliding door kit for wall mounting, including:

- 1 2m EXCELLENCE TRACK in natural aluminum.
- SV-P70 EASY ACCESSORIES SET for 70kg with double retaining brake. With ball-bearing rollers for smooth and silent sliding and Easy clamp, characterized by its small size and easy installation as it allows frontal installation.
- 3 2m PELMET COVER clipped on to the top track, in black lacquered aluminum finish (80mm).
- FRAME FLAT: decorative aluminum strip profiles that give an industrial look to the installation. Easy installation as it is sticked to the glass and supplied with 3M double-sided adhesive tape.
  - U Channel for perimeter framing, for 10mm glass.
  - Flat profile for internal grids.
- 5 LATERAL END CAPS. Wall mounting. In matt black lacquered aluminum.
- 6 FRAME FLAT BOTTOM GUIDE in matt black lacquered aluminum.

## KIT CONTENTS

x1 **EXCELLENCE** top track. Wall mounting. 2m

x1 **SV-P70 EASY** Fitting set x2 Retaining stopper

x1 **EASY** clamp pelmet cover. 2m

x2 **FRAME FLAT** perimeter track 10mm. 3m <sup>1</sup>