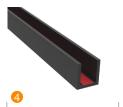

## New kit for the **ESSENTIAL GLASS** range

Sliding door kit for wall mounting, including:

- 1 2m EXCELLENCE TRACK in natural aluminum.
- SV-P70 EASY ACCESSORIES SET for 70kg with double retaining brake. With ball-bearing rollers for smooth and silent sliding and Easy clamp, characterized by its small size and easy installation as it allows frontal installation.
- 3 2m PELMET COVER clipped on to the top track, in black lacquered aluminum finish (80mm).
- FRAME FLAT: decorative aluminum strip profiles that give an industrial look to the installation. Easy installation as it is sticked to the glass and supplied with 3M double-sided adhesive tape.
  - U Channel for perimeter framing, for 10mm glass.
  - Flat profile for internal grids.
- 5 LATERAL END CAPS. Wall mounting. In matt black lacquered aluminum.
- 6 FRAME FLAT BOTTOM GUIDE in matt black lacquered aluminum.

## KIT CONTENTS

x1 **EXCELLENCE** top track. Wall mounting. 2m

x1 **SV-P70 EASY** Fitting set x2 Retaining stopper

x1 **EASY** clamp pelmet cover. 2m

x2 **FRAME FLAT** perimeter track 10mm. 3m <sup>1</sup>