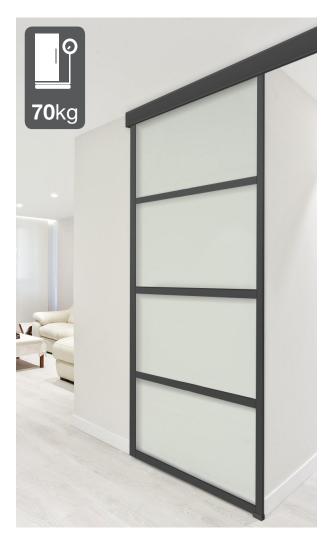

## ESSENTIAL GLASS + FRAME FLAT

**SV-P70** 

## New kit for the **ESSENTIAL GLASS** range

Sliding door kit for wall mounting, including:

- 1 2m EXCELLENCE TRACK in natural aluminum.
- SV-P70 EASY ACCESSORIES SET for 70kg with double retaining brake. With ball-bearing rollers for smooth and silent sliding and Easy clamp, characterized by its small size and easy installation as it allows frontal installation.
- 3 2m PELMET COVER clipped on to the top track, in black lacquered aluminum finish (80mm).
- FRAME FLAT: decorative aluminum strip profiles that give an industrial look to the installation. Easy installation as it is sticked to the glass and supplied with 3M double-sided adhesive tape.
  - U Channel for perimeter framing, for 10mm glass.
  - Flat profile for internal grids.
- 5 LATERAL END CAPS. Wall mounting. In matt black lacquered aluminum.
- 6 FRAME FLAT BOTTOM GUIDE in matt black lacquered aluminum.