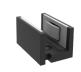

## New kit for the **ESSENTIAL GLASS** range

Sliding door kit for wall mounting, including:

- 1 2m EXCELLENCE TRACK in natural aluminum.
- SV-P70 EASY ACCESSORIES SET for 70kg with double retaining brake. With ball-bearing rollers for smooth and silent sliding and Easy clamp, characterized by its small size and easy installation as it allows frontal installation.
- 3 2m PELMET COVER clipped on to the top track, in black lacquered aluminum finish (80mm).
- FRAME FLAT: decorative aluminum strip profiles that give an industrial look to the installation. Easy installation as it is sticked to the glass and supplied with 3M double-sided adhesive tape.
  - U Channel for perimeter framing, for 10mm glass.
  - Flat profile for internal grids.
- 5 LATERAL END CAPS. Wall mounting. In matt black lacquered aluminum.
- 6 FRAME FLAT BOTTOM GUIDE in matt black lacquered aluminum.

x2 **FRAME FLAT** internal division track. 3m <sup>1</sup>

x1 **EASY** end cap set. Wall mounting.

x1 **FRAME FLAT** Bottom guide.

<sup>1</sup> Also sold separately in white and black lacquered finishes.