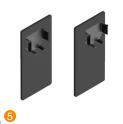

## New kit for the **ESSENTIAL GLASS** range

Sliding door kit for wall mounting, including:

- 1 2m EXCELLENCE TRACK in natural aluminum.
- SV-P70 EASY ACCESSORIES SET for 70kg with double retaining brake. With ball-bearing rollers for smooth and silent sliding and Easy clamp, characterized by its small size and easy installation as it allows frontal installation.
- 3 2m PELMET COVER clipped on to the top track, in black lacquered aluminum finish (80mm).
- FRAME FLAT: decorative aluminum strip profiles that give an industrial look to the installation. Easy installation as it is sticked to the glass and supplied with 3M double-sided adhesive tape.
  - U Channel for perimeter framing, for 10mm glass.
  - Flat profile for internal grids.
- 5 LATERAL END CAPS. Wall mounting. In matt black lacquered aluminum.
- 6 FRAME FLAT BOTTOM GUIDE in matt black lacquered aluminum.

x2 **FRAME FLAT** internal division track. 3m <sup>1</sup>

x1 **EASY** end cap set. Wall mounting.

x1 **FRAME FLAT** Bottom guide.

<sup>1</sup> Also sold separately in white and black lacquered finishes.