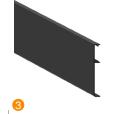

## New kit for the **ESSENTIAL GLASS** range

Sliding door kit for wall mounting, including:

- 1 2m EXCELLENCE TRACK in natural aluminum.
- SV-P70 EASY ACCESSORIES SET for 70kg with double retaining brake. With ball-bearing rollers for smooth and silent sliding and Easy clamp, characterized by its small size and easy installation as it allows frontal installation.
- 3 2m PELMET COVER clipped on to the top track, in black lacquered aluminum finish (80mm).
- FRAME FLAT: decorative aluminum strip profiles that give an industrial look to the installation. Easy installation as it is sticked to the glass and supplied with 3M double-sided adhesive tape.
  - U Channel for perimeter framing, for 10mm glass.
  - Flat profile for internal grids.
- 5 LATERAL END CAPS. Wall mounting. In matt black lacquered aluminum.
- 6 FRAME FLAT BOTTOM GUIDE in matt black lacquered aluminum.

## KIT CONTENTS

x1 **EXCELLENCE** top track. Wall mounting. 2m

x1 **SV-P70 EASY** Fitting set x2 Retaining stopper

x1 **EASY** clamp pelmet cover. 2m

x2 **FRAME FLAT** perimeter track 10mm. 3m <sup>1</sup>

x2 **FRAME FLAT** internal division track. 3m <sup>1</sup>

x1 **EASY** end cap set. Wall mounting.

x1 **FRAME FLAT** Bottom guide.

<sup>1</sup> Also sold separately in white and black lacquered finishes.