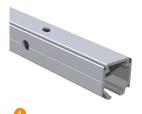

## New kit for the **ESSENTIAL GLASS** range

Sliding door kit for wall mounting, including:

- 1 2m EXCELLENCE TRACK in natural aluminum.
- SV-P70 EASY ACCESSORIES SET for 70kg with double retaining brake. With ball-bearing rollers for smooth and silent sliding and Easy clamp, characterized by its small size and easy installation as it allows frontal installation.
- 3 2m PELMET COVER clipped on to the top track, in black lacquered aluminum finish (80mm).
- FRAME FLAT: decorative aluminum strip profiles that give an industrial look to the installation. Easy installation as it is sticked to the glass and supplied with 3M double-sided adhesive tape.
  - U Channel for perimeter framing, for 10mm glass.
  - Flat profile for internal grids.
- 5 LATERAL END CAPS. Wall mounting. In matt black lacquered aluminum.
- 6 FRAME FLAT BOTTOM GUIDE in matt black lacquered aluminum.

## KIT CONTENTS

x1 **EXCELLENCE** top track. Wall mounting. 2m

x1 **SV-P70 EASY** Fitting set x2 Retaining stopper

x1 **EASY** clamp pelmet cover. 2m

x2 **FRAME FLAT** perimeter track 10mm. 3m <sup>1</sup>